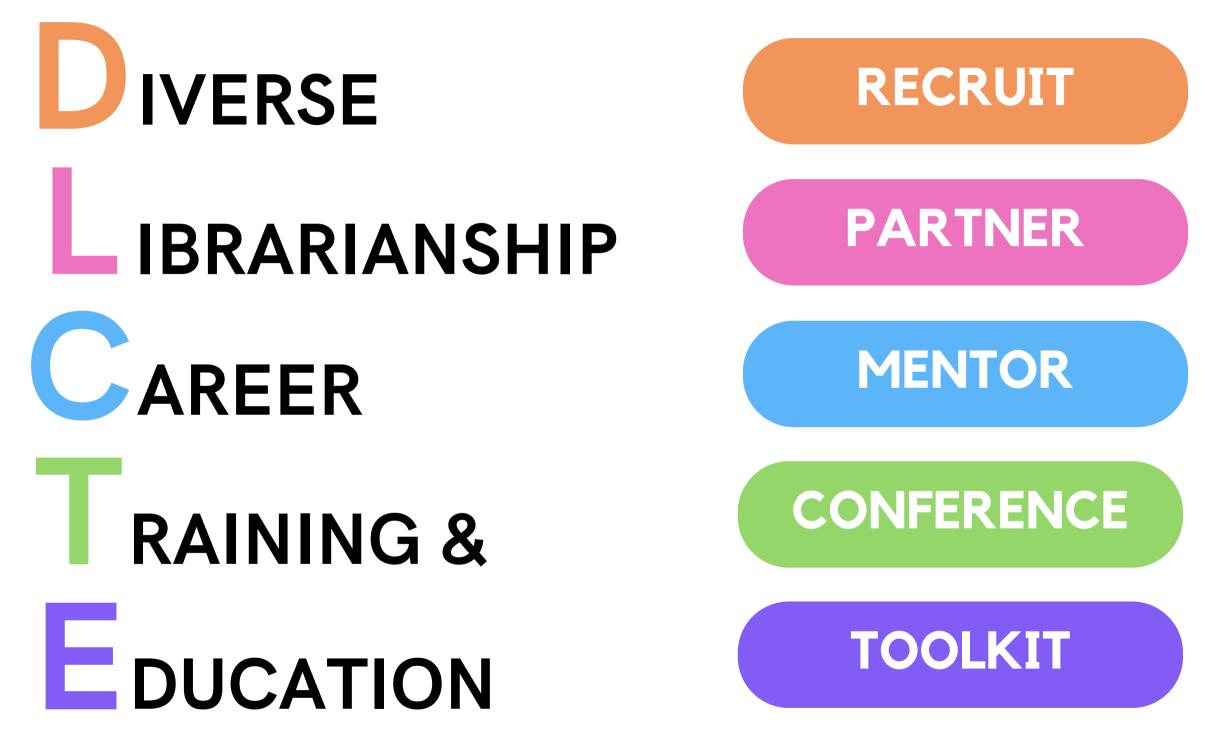

### LACK OF DIVERSITY

The 2017 ALA racial demographic study showed that 86.1% of members surveyed identified as white, a number not keeping pace with the diversity in the U.S. population.

recruit cohorts of high school seniors from diverse and underrepresented backgrounds

partner with library/cultural organizations

mentor cohort students & encourage them to pursue library careers

travel with cohort students to library conferences

develop & disseminate a toolkit to allow others to scale a similar program to their library setting