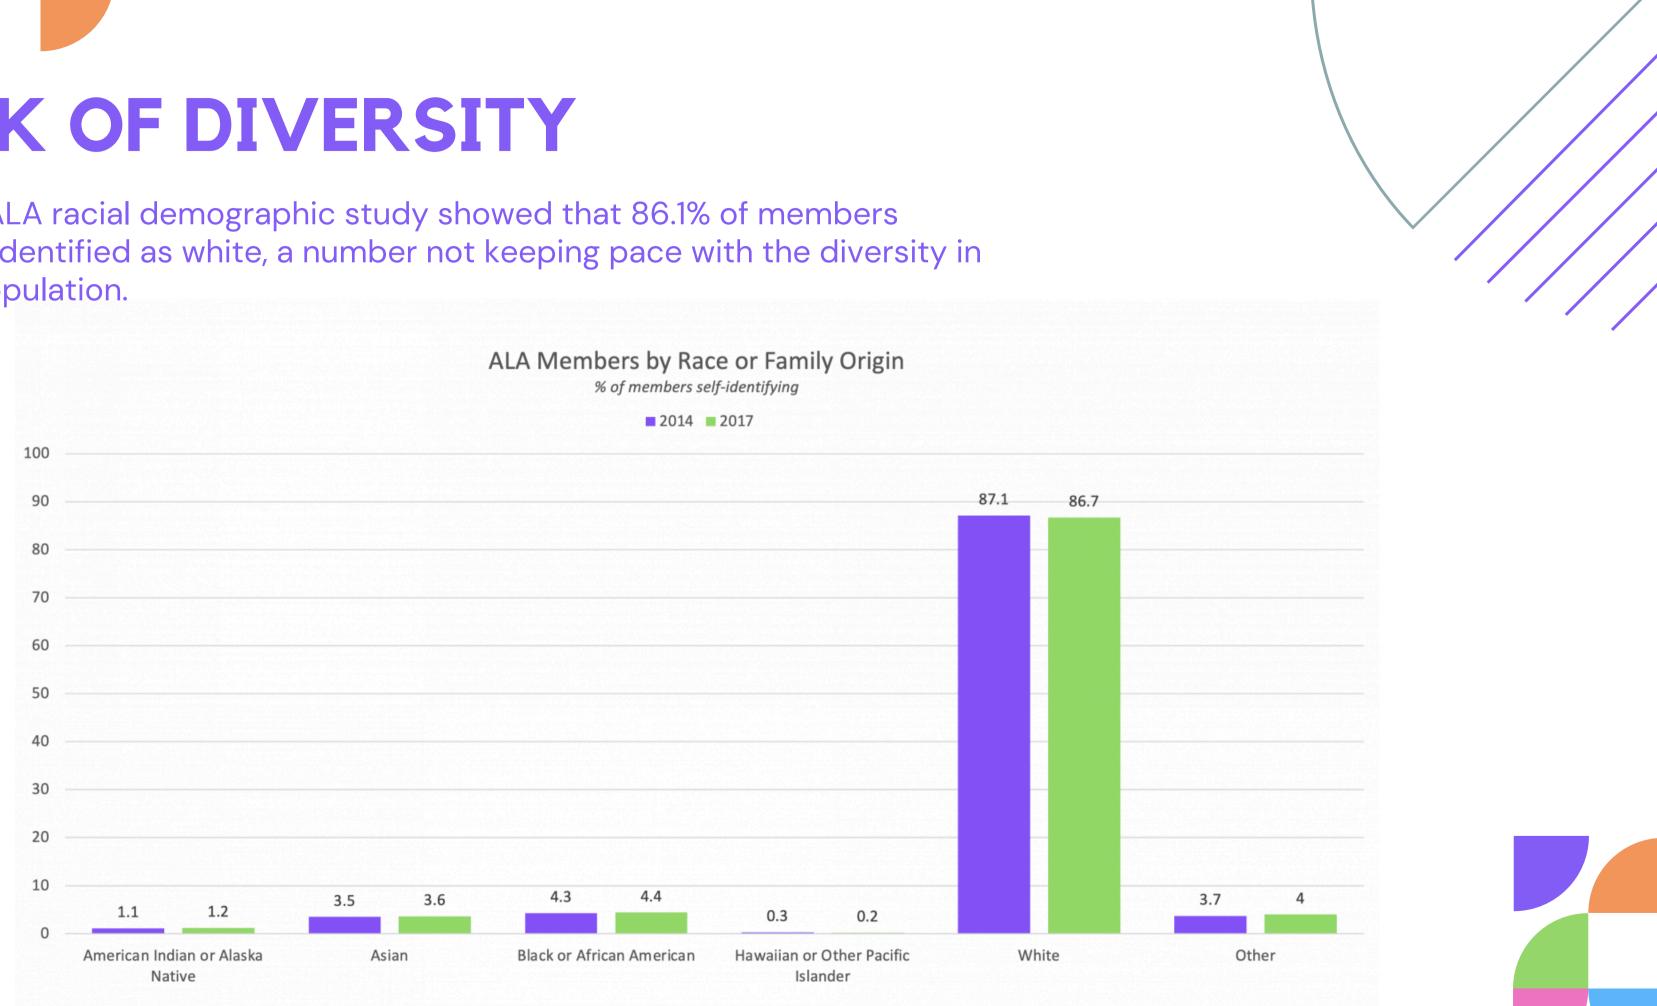

### LACK OF DIVERSITY

The 2017 ALA racial demographic study showed that 86.1% of members surveyed identified as white, a number not keeping pace with the diversity in the U.S. population.

recruit cohorts of high school seniors from diverse and underrepresented backgrounds